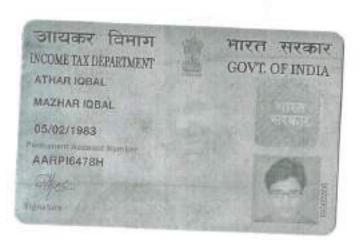

- 655474614518) (Ph. No. 9681834662) son of Md. Hannan, by faith Islam, by Occupation Service, residing at Vill Ambhua, P.O. Ambhua, P.S. Murarai, Dist Birbhum, Pin 731222.
- 3.15. HIBJUL ALI KHAN, (having PAN CXZPK1733N), (Aadhar No. 543427274227) (Ph. No. 9477120721) son of Abdul Hamid Ali Khan, by faith Islam, by Occupation Service, residing at Sarberia, P.O. Narayandari, P.S. Bhagwanpur, Dist East Midnapore, State West Bengal, Pin 721655.
- 3.16. HILAL M ABDUS SABUR NAWAZ, (having PAN APBPN5309K), (Aadhar No. - 255857664006) (Ph. No. - 9749012701) son of AbdusSattar, by faith - Islam, by Occupation - Service, residing at Khowar Road, Ward No. 7, P.O. & P.S. - Dinhata, Dist - Cooch Behar, Pin - 736135.
- 3.17. NASRIN RAHAMAN, (having PAN BCGPR8550R), (Aadhar No. 482745668262) (Ph. No. 9531696257) daughter of SaidurRahaman, by faith Islam, by Occupation Service, residing at DakshinSudarshanganj, LalgolaMurshidabad, P.O. & P.S. Lalgola, Dist Murshidabad, Pin 742148.
- 3.18. SHAHID ASLAM, (having PAN AMRPA9342C), (Aadhar No. 889665112881) (Ph. No. 9830503331) son of Syed Mohammed Aslam, by faith Islam, by Occupation Service, residing at Vill Charyari, P.O. Pathraita, P.S. &Dist Sheikhpura, State Bihar, Pin 811105.
- 3.19. RABIUL AWAL UL RAHAMAN, (having PAN AKUPR1866M), (Aadhar No. 780780151454) (Ph. No. 9088227596) son of Azizur Rahaman Sarkar, by faith Islam, by Occupation Service, residing at Dhaldighi Uttar Para, P.O. & P.S. Gangarampur, Dist South Dinajpur, Pin 733124.
- 3.20. ATHAR IQBAL, (having PAN = AARPI6478H), (Aadhar No. 430573037391) (Ph. No. 9560278550) son of Mazhar Iqbal, by faith Islam, by Occupation Service, residing at C/O Arshad Jamal, E 108,

- AbulFazal Enclave I, Near Hari Kothi, Jamia Nagar, P.O. & P.S. Jamia Nagar, South Delhi, Pin 110025.
- 3.21. MOFIZA KIBRIA, (having PAN CPMPK0816D), (Aadhar No. 289448856017) (Ph. No. 9477008757) wife of GolamKibria, by faith Islam, by Occupation -House wife, residing at AL Obaid Residency, Block B, Flat F3, 7, Ekbalpore Lane, P.O.-Khidderpore, P.S. Ekbalpore, Pin 700023.
- 3.22. NAZRUL HOSSAIN, (having PAN AANPH0668J), (Aadhar No. 635487193435) (Ph. No. 9564118950) son of SazitHosaain, by faith Islam, by Occupation Service, residing at Khidirpur, Uttarpara, P.O. Bethuadhari, P.S. Nakashipara, Dist Nadia, Pin 741126.
- 3.23. MAHAMMAD NAZIR HOSSAIN, (having PAN ACZPH6462L), (Aadhar No. 625023196556) (Ph. No. - 9153839940) son of MahamadManuar Hossain, by faith - Islam, by Occupation - Service, residing at Vill& P.O. - Malik Baria, P.S. - Ashoknagar, Dist - North 24 Parganas, Pin - 743702.
- 3.24. SELIMA KHATUN, (having PAN DNSPK3596K) (Aadhar No. 355909453773) (Ph. No. 9333622875) wife of Mahammad Nazir Hossain, by faith Islam, by Occupation Service, residing at Vill& P.O. Malik Baria, P.S. Ashoknagar, Dist North 24 Parganas, Pin 743702.
- 3.25. KHALEDA PARVIN, (having PAN EQPP0418A), Aadhar No. 897915774144) (Ph. No. 9874788784) wife of Md. GolamMahamud, by faith Islam, by Occupation -Home maker, residing at Vill Sikira, Hishabi, P.S. Amdanga, District North 24 Parganas, Pin 743221.
- 3.26. MD. HADIUZZAMAN, (having PAN AKYPH6763K) (Aadhar No. 871720192263) (Ph. No. 9733803152) son of Lt. Mohammad Nurjamal Shaikh, by faith Islam, by Occupation Service, residing at Vill& P.O. -