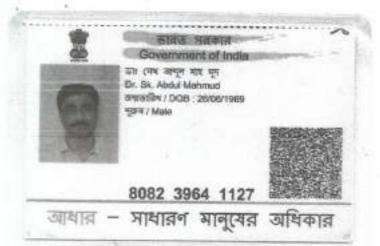

- Ruprampur, P.S. Murarai, Dist Birbhum, Pin -731219.
- 3.27. SK. ABDUL MAHMUD, (having PAN AQFPS6348N), (Aadhar No. 808239641127) (Ph. No. 9933955165) son of Lt, Sk. Abdul Mabud, by faith Islam, by Occupation Service, residing at Vill& P.O. Nazrulpally, Bahir Sarbamangalapara, P.O. & P.S. Burdwan, Dist Burdwan, Pin 713101.
- 3.28. SAHIRUN NARGIS (PAN- AEIPN6290H), (Aadhar No. 401735213927) (Ph. No. 9007860304) wife of Abdur Rahman Dhali, by faith Islam, by Occupation Home Maker, residing atVill Karigarpara Road, P.O. Kazipara, P.S. Barasat, District-North 24 Parganas, Pin 700124.
- 3.29. JANNATARA ALI, (having PAN BIIPA1452K) (Aadhar No. 342413364574) (Ph. No. 9830916150) wife of Asraf Ali, by faith Islam, by Occupation Household, residing at Vill& P.O. Hazipur, P.S. Mayureswar, Dist Birbhum, Pin 731245
- 3.30. ANITA ROY CHOWDHURY, (having PAN AJMPC3564E) (Aadhar No. 557726885870) (Ph. No. 8637586696) wife of Rabindra Ray Choudhuri alias Rabindra Roy Chowdhury, by faith Hindu, by Occupation House hold, residing at Halisahar, Purbachal, P.O. Naba Nagar, P.S. Bijpur, District-North 24 Parganas, Pin 743136.
- 3.31. SUSMITA RAY CHOUDHURI, (having PAN AJMPC3563D) (Aadhar No. 534753128582) (Ph. No. 8637586696) wife of Parasar Poddar, by faith Hindu, by Occupation Teacher, residing at Halisahar, Purbachal, P.O. Naba Nagar, P.S. Bijpur, District-North 24 Parganas, Pin 743136.
- 3.32. REJWANUR RAHAMAN, (having PAN BXDPR1709N) (Aadhar No. 877105645691) (Ph. No. 9836852044) son of AjijurRahaman Sarkar, by faith Islam, by Occupation Service, residing at DhaldighiUttarpara, P.O. & P.S. Gangarampur, Dist DakshinDinajpur, Pin 733124.
- 3.33.ABDUL HAMID MOLLA, (having PAN DHJPM5472D) (Aadhar No.