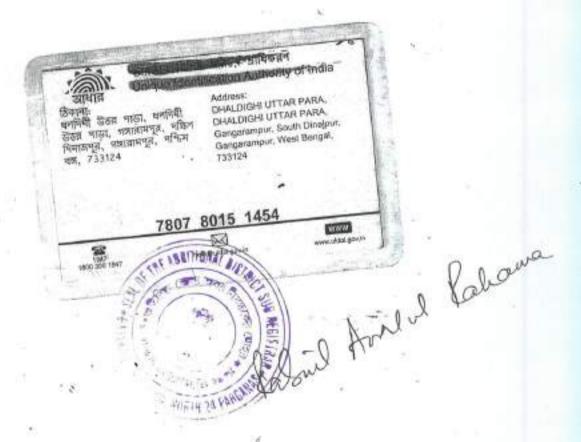

- 655474614518) (Ph. No. 9681834662) son of Md. Hannan, by faith Islam, by Occupation Service, residing at Vill Ambhua, P.O. Ambhua, P.S. Murarai, Dist Birbhum, Pin 731222.
- 3.15. HIBJUL ALI KHAN, (having PAN CXZPK1733N), (Aadhar No. 543427274227) (Ph. No. 9477120721) son of Abdul Hamid Ali Khan, by faith Islam, by Occupation Service, residing at Sarberia, P.O. Narayandari, P.S. Bhagwanpur, Dist East Midnapore, State West Bengal, Pin 721655.
- 3.16. HILAL M ABDUS SABUR NAWAZ, (having PAN APBPN5309K), (Aadhar No. - 255857664006) (Ph. No. - 9749012701) son of AbdusSattar, by faith - Islam, by Occupation - Service, residing at Khowar Road, Ward No. 7, P.O. & P.S. - Dinhata, Dist - Cooch Behar, Pin - 736135.
- 3.17. NASRIN RAHAMAN, (having PAN BCGPR8550R), (Aadhar No. 482745668262) (Ph. No. 9531696257) daughter of SaidurRahaman, by faith Islam, by Occupation Service, residing at DakshinSudarshanganj, LalgolaMurshidabad, P.O. & P.S. Lalgola, Dist Murshidabad, Pin 742148.
- 3.18. SHAHID ASLAM, (having PAN AMRPA9342C), (Aadhar No. 889665112881) (Ph. No. 9830503331) son of Syed Mohammed Aslam, by faith Islam, by Occupation Service, residing at Vill Charyari, P.O. Pathraita, P.S. &Dist Sheikhpura, State Bihar, Pin 811105.
- 3.19. RABIUL AWAL UL RAHAMAN, (having PAN AKUPR1866M), (Aadhar No. 780780151454) (Ph. No. 9088227596) son of Azizur Rahaman Sarkar, by faith Islam, by Occupation Service, residing at Dhaldighi Uttar Para, P.O. & P.S. Gangarampur, Dist South Dinajpur, Pin 733124.
- 3.20. ATHAR IQBAL, (having PAN = AARPI6478H), (Aadhar No. 430573037391) (Ph. No. 9560278550) son of Mazhar Iqbal, by faith Islam, by Occupation Service, residing at C/O Arshad Jamal, E 108,