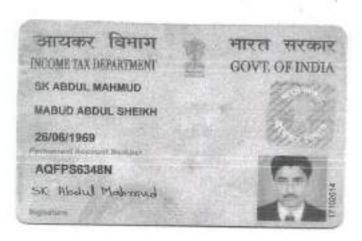

- Ruprampur, P.S. Murarai, Dist Birbhum, Pin -731219.
- 3.27. SK. ABDUL MAHMUD, (having PAN AQFPS6348N), (Aadhar No. 808239641127) (Ph. No. 9933955165) son of Lt, Sk. Abdul Mabud, by faith Islam, by Occupation Service, residing at Vill& P.O. Nazrulpally, Bahir Sarbamangalapara, P.O. & P.S. Burdwan, Dist Burdwan, Pin 713101.
- 3.28. SAHIRUN NARGIS (PAN- AEIPN6290H), (Aadhar No. 401735213927) (Ph. No. 9007860304) wife of Abdur Rahman Dhali, by faith Islam, by Occupation Home Maker, residing atVill Karigarpara Road, P.O. Kazipara, P.S. Barasat, District-North 24 Parganas, Pin 700124.
- 3.29. JANNATARA ALI, (having PAN BIIPA1452K) (Aadhar No. 342413364574) (Ph. No. 9830916150) wife of Asraf Ali, by faith Islam, by Occupation Household, residing at Vill& P.O. Hazipur, P.S. Mayureswar, Dist Birbhum, Pin 731245
- 3.30. ANITA ROY CHOWDHURY, (having PAN AJMPC3564E) (Aadhar No. 557726885870) (Ph. No. 8637586696) wife of Rabindra Ray Choudhuri alias Rabindra Roy Chowdhury, by faith Hindu, by Occupation House hold, residing at Halisahar, Purbachal, P.O. Naba Nagar, P.S. Bijpur, District-North 24 Parganas, Pin 743136.
- 3.31. SUSMITA RAY CHOUDHURI, (having PAN AJMPC3563D) (Aadhar No. 534753128582) (Ph. No. 8637586696) wife of Parasar Poddar, by faith Hindu, by Occupation Teacher, residing at Halisahar, Purbachal, P.O. Naba Nagar, P.S. Bijpur, District-North 24 Parganas, Pin 743136.
- 3.32. REJWANUR RAHAMAN, (having PAN BXDPR1709N) (Aadhar No. 877105645691) (Ph. No. 9836852044) son of AjijurRahaman Sarkar, by faith Islam, by Occupation Service, residing at DhaldighiUttarpara, P.O. & P.S. Gangarampur, Dist DakshinDinajpur, Pin 733124.
- 3.33.ABDUL HAMID MOLLA, (having PAN DHJPM5472D) (Aadhar No.