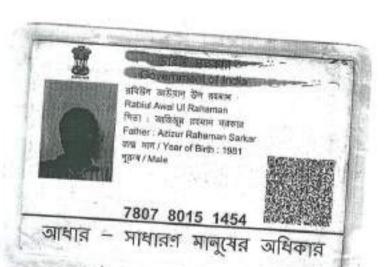

- 655474614518) (Ph. No. 9681834662) son of Md. Hannan, by faith Islam, by Occupation Service, residing at Vill Ambhua, P.O. Ambhua, P.S. Murarai, Dist Birbhum, Pin 731222.
- 3.15. HIBJUL ALI KHAN, (having PAN CXZPK1733N), (Aadhar No. 543427274227) (Ph. No. 9477120721) son of Abdul Hamid Ali Khan, by faith Islam, by Occupation Service, residing at Sarberia, P.O. Narayandari, P.S. Bhagwanpur, Dist East Midnapore, State West Bengal, Pin 721655.
- 3.16. HILAL M ABDUS SABUR NAWAZ, (having PAN APBPN5309K), (Aadhar No. - 255857664006) (Ph. No. - 9749012701) son of AbdusSattar, by faith - Islam, by Occupation - Service, residing at Khowar Road, Ward No. 7, P.O. & P.S. - Dinhata, Dist - Cooch Behar, Pin - 736135.
- 3.17. NASRIN RAHAMAN, (having PAN BCGPR8550R), (Aadhar No. 482745668262) (Ph. No. 9531696257) daughter of SaidurRahaman, by faith Islam, by Occupation Service, residing at DakshinSudarshanganj, LalgolaMurshidabad, P.O. & P.S. Lalgola, Dist Murshidabad, Pin 742148.
- 3.18. SHAHID ASLAM, (having PAN AMRPA9342C), (Aadhar No. 889665112881) (Ph. No. 9830503331) son of Syed Mohammed Aslam, by faith Islam, by Occupation Service, residing at Vill Charyari, P.O. Pathraita, P.S. &Dist Sheikhpura, State Bihar, Pin 811105.
- 3.19. RABIUL AWAL UL RAHAMAN, (having PAN AKUPR1866M), (Aadhar No. 780780151454) (Ph. No. 9088227596) son of Azizur Rahaman Sarkar, by faith Islam, by Occupation Service, residing at Dhaldighi Uttar Para, P.O. & P.S. Gangarampur, Dist South Dinajpur, Pin 733124.
- 3.20. ATHAR IQBAL, (having PAN = AARPI6478H), (Aadhar No. 430573037391) (Ph. No. 9560278550) son of Mazhar Iqbal, by faith Islam, by Occupation Service, residing at C/O Arshad Jamal, E 108,