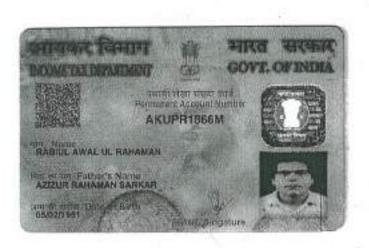

- 655474614518) (Ph. No. 9681834662) son of Md. Hannan, by faith Islam, by Occupation Service, residing at Vill Ambhua, P.O. Ambhua, P.S. Murarai, Dist Birbhum, Pin 731222.
- 3.15. HIBJUL ALI KHAN, (having PAN CXZPK1733N), (Aadhar No. 543427274227) (Ph. No. 9477120721) son of Abdul Hamid Ali Khan, by faith Islam, by Occupation Service, residing at Sarberia, P.O. Narayandari, P.S. Bhagwanpur, Dist East Midnapore, State West Bengal, Pin 721655.
- 3.16. HILAL M ABDUS SABUR NAWAZ, (having PAN APBPN5309K), (Aadhar No. - 255857664006) (Ph. No. - 9749012701) son of AbdusSattar, by faith - Islam, by Occupation - Service, residing at Khowar Road, Ward No. 7, P.O. & P.S. - Dinhata, Dist - Cooch Behar, Pin - 736135.
- 3.17. NASRIN RAHAMAN, (having PAN BCGPR8550R), (Aadhar No. 482745668262) (Ph. No. 9531696257) daughter of SaidurRahaman, by faith Islam, by Occupation Service, residing at DakshinSudarshanganj, LalgolaMurshidabad, P.O. & P.S. Lalgola, Dist Murshidabad, Pin 742148.
- 3.18. SHAHID ASLAM, (having PAN AMRPA9342C), (Aadhar No. 889665112881) (Ph. No. 9830503331) son of Syed Mohammed Aslam, by faith Islam, by Occupation Service, residing at Vill Charyari, P.O. Pathraita, P.S. &Dist Sheikhpura, State Bihar, Pin 811105.
- 3.19. RABIUL AWAL UL RAHAMAN, (having PAN AKUPR1866M), (Aadhar No. 780780151454) (Ph. No. 9088227596) son of Azizur Rahaman Sarkar, by faith Islam, by Occupation Service, residing at Dhaldighi Uttar Para, P.O. & P.S. Gangarampur, Dist South Dinajpur, Pin 733124.
- 3.20. ATHAR IQBAL, (having PAN = AARPI6478H), (Aadhar No. 430573037391) (Ph. No. 9560278550) son of Mazhar Iqbal, by faith Islam, by Occupation Service, residing at C/O Arshad Jamal, E 108,